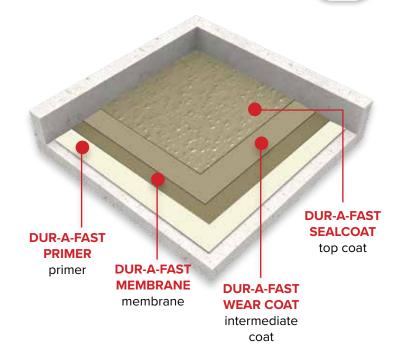

### **Colour Availability**

Tinted

| COMPONENT            | PRODUCT                                       | WFT     | COVERAGE    | APPLICATION<br>TEMPERATURE |
|----------------------|-----------------------------------------------|---------|-------------|----------------------------|
| PRIMER               | Dur-A-Fast Primer                             | 10 mils | 160 ft²/Gal | 10°C to 35°C               |
| MEMBRANE             | Dur-A-Fast Membrane                           | 80 mils | 20 ft²/Gal  | 10°C to 35°C               |
| INTERMEDIATE<br>COAT | Dur-A-Fast Wearcoat<br>+ Broadcast Aggregate* | 65 mils | 25 ft²/Gal  | 10°C to 35°C               |
| TOP COAT             | Dur-A-Fast Sealcoat                           | 20 mils | 80 ft²/Gal  | 10°C to 35°C               |

<sup>\*</sup> Broadcast silica sand to refusal